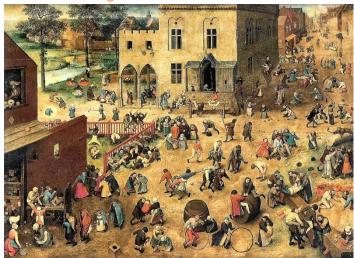

#### Brueghel's Children's Games

This painting is by Pieter Brueghel and was created in 1560. The children in the painting roll hoops, walk on stilts, spin hoops, play leap-frog, perform handstands and play with dolls and other toys.