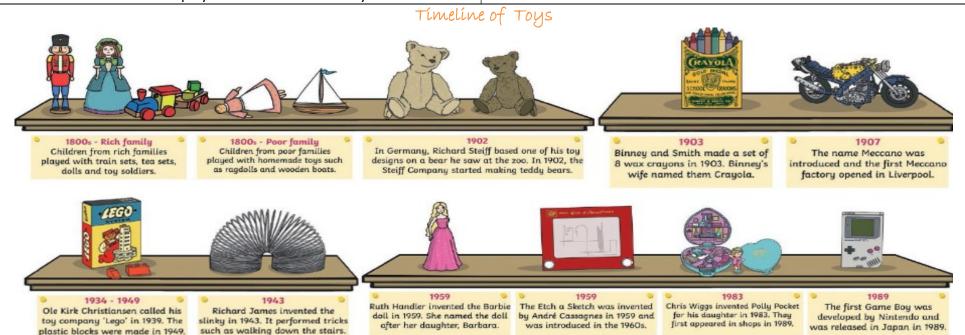

eriod of time when something has already happened.        |
| present                  | A period of time that is happening now.                      |
| thaumatrope              | A Victorian toy made from a simple disk or card featuring a  |
|                          | different picture on each side and attached to two pieces of |
|                          | string.                                                      |
| Victorian                | The time of Queen Victoria's reign. 1837-1901.               |

# Old Toys



#### Brueghel's Children's Games



This painting is by Pieter Brueghel and was created in 1560. The children in the painting roll hoops, walk on stilts, spin hoops, play leap-frog, perform handstands and play with dolls and other toys.

## Andy Warhol's Toys