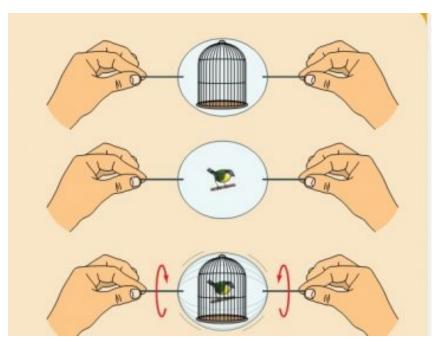

### Toys Through Time - Thaumatrope

There are many 'magic' toys that fool your eyes. These illusionary and optical toys include, spinning tops, zoetropes and **thaumatropes**.

A thaumatrope is an optical toy that was popular in the **19th century**. A disk with a picture on each side is attached to two pieces of string. When the strings are twirled quickly between the fingers the two pictures appear to blend into one due to the persistence of vision.