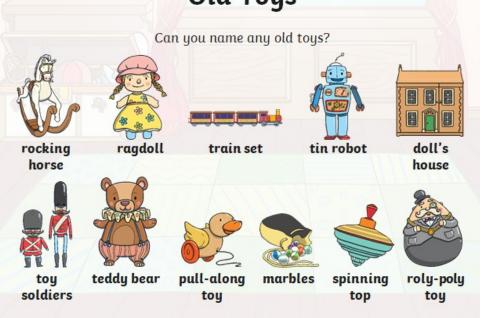

ts in date order.                                |
| modern                   | Relating to the present or recent times.                     |
| old                      | Belonging to the past.                                       |
| past                     | A period of time when something has already happened.        |
| present                  | A period of time that is happening now.                      |
| thaumatrope              | A Victorian toy made from a simple disk or card featuring a  |
|                          | different picture on each side and attached to two pieces of |
|                          | string.                                                      |
| Victorian                | The time of Queen Victoria's reign. 1837-1901.               |

# Old Toys



#### Brueghel's Children's Games



This painting is by Pieter Brueghel and was created in 1560. The children in the painting roll hoops, walk on stilts, spin hoops, play leap-frog, perform handstands and play with dolls and other toys.

## Andy Warhol's Toys